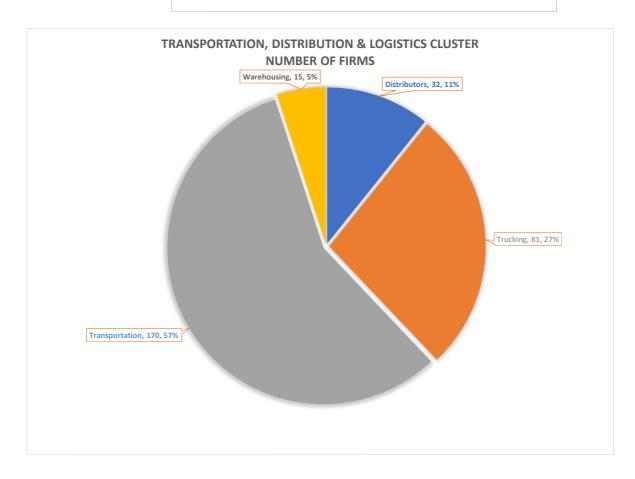

## **Transportation, Distribution & Logistics Cluster (TDL)**

Majority of the TDL Cluster is made up Transportation companies (bus services (incl CTA), scheduled vans, limos, taxis). Then Trucking companies, Distributor operations and Warehouse storage.

## **Transportation, Distribution & Logistics (TDL)**

| Distributors   | # Firms 32     | # Employed 212  | \$ | Annual Revenue<br>62,331,000 |  |
|----------------|----------------|-----------------|----|------------------------------|--|
|                |                |                 | •  | , ,                          |  |
| Trucking       | 81             | 475             | \$ | 39,096,000                   |  |
| Transportation | n 170          | 2,331           | \$ | 176,416,000                  |  |
|                | Public (2)     | 1,157           | \$ | 95,700,000                   |  |
|                | Private (168)  | 1,174           | \$ | 80,716,000                   |  |
| Warehousing    | 15             | 349             | \$ | 22,421,000                   |  |
|                | ====           | ====            | == |                              |  |
|                | 298<br># firms | 3,367 employees | \$ | 300,264,000 annual revenue   |  |