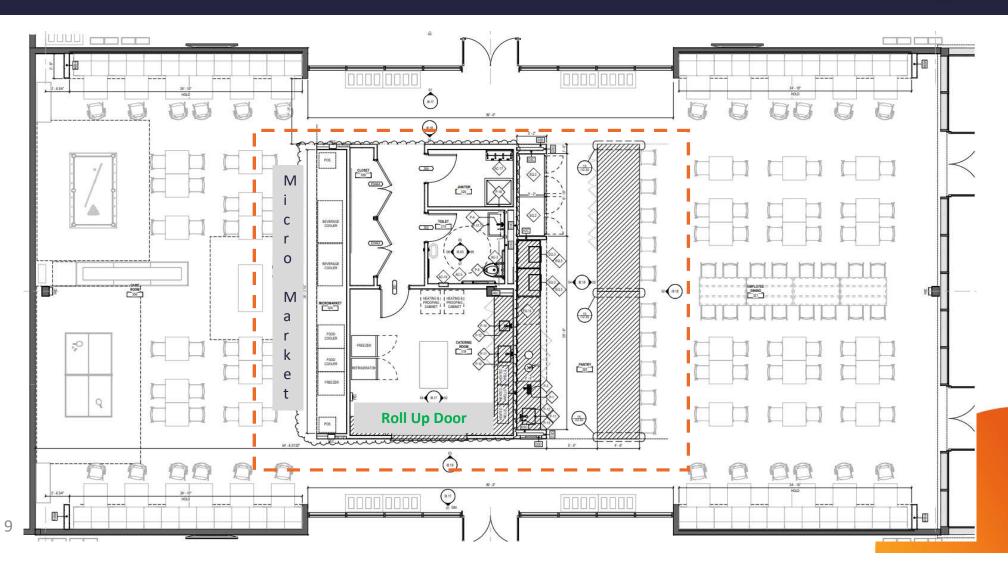

# How will it work...

- Preparing the Meals
- Developing the Menus
- Ordering and Pricing
- The Space
- Other Areas of Interest

| Process                             | Who / Where                                                               |
|-------------------------------------|---------------------------------------------------------------------------|
| Scheduling / Menus                  | Discover & Restaurant partner (feedback - how much lead time is helpful?) |
| Food Preparation                    | By restaurant / caterer – at their kitchen / restaurant                   |
| Food Delivery to Discover - Chatham | Restaurant Staff or Delivery Company                                      |
| Serving on Site                     | Discover to provide                                                       |
| Cashier                             | Discover to provide                                                       |
| Clean up on Site                    | Discover to provide                                                       |

### Other Services / Items Already On-Site / Provided

- Drinks / Snacks / Grab N Go items micro market area stocked by Sodexo
- Coffee Keurig / brewers in office area
- Consumables plates, utensils, napkins, etc
- POS / Registers
- Food Safety / Testing equipment

## Other Areas of Interest

| Question                                                                                                                           | Answer                                                                                                                                                                                                                                    |
|------------------------------------------------------------------------------------------------------------------------------------|-------------------------------------------------------------------------------------------------------------------------------------------------------------------------------------------------------------------------------------------|
| Is the loading dock accessible by van?                                                                                             | Yes, it is located on NE side (rear) of the building.                                                                                                                                                                                     |
| Where is the loading dock in proximity to the catering room / roll up door area?                                                   | The Catering Room is located in the center of the building. The dock is located on the north end of the building.                                                                                                                         |
| Are there electrical outlets on the counters for additional equipment (such as a panini grill, smoothie machine, prep rail, etc.)? | Yes, there are additional outlets on the counters. Please provide a potential list of equipment needs for consideration. Given the configuration this space, food prep should be completed off-site with final heating completed on-site. |
| What hours would we have access to both the building and servery?                                                                  | Generally, on-site foodservice staff will be available 7:30 am to 8 pm. Your particular access schedule will be determined.                                                                                                               |
| Is there onsite security in the parking lots?                                                                                      | Security is on site 24 hours a day, 7 days a week.                                                                                                                                                                                        |
| Is there dedicated parking for our company vehicles and/or employee parking?                                                       | This retail complex shares a parking lot. There are spaces for our call center, but none are dedicated exclusively for Discover.                                                                                                          |