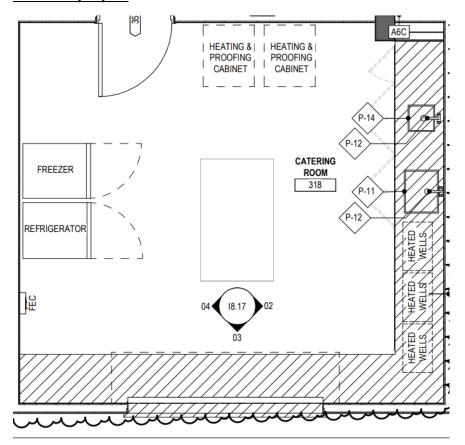

## Key Highlights:

- Serving hours M-F from 10:30a-1p and 5p-7:30p (assume population split evenly)
- Desired menu items typically mirror neighborhood restaurants / fast-casual, including tacos, beef and sub sandwiches, chicken, fried seafood
- Space equipped with re-thermalizer, fridge, freezer, heated wells (3), heating/proofing cabinet (2) and crescor (1)
- All food prep to be completed at catering partners location, and served/sold by caterer at Discover Customer Care Center

## Preliminary Layout